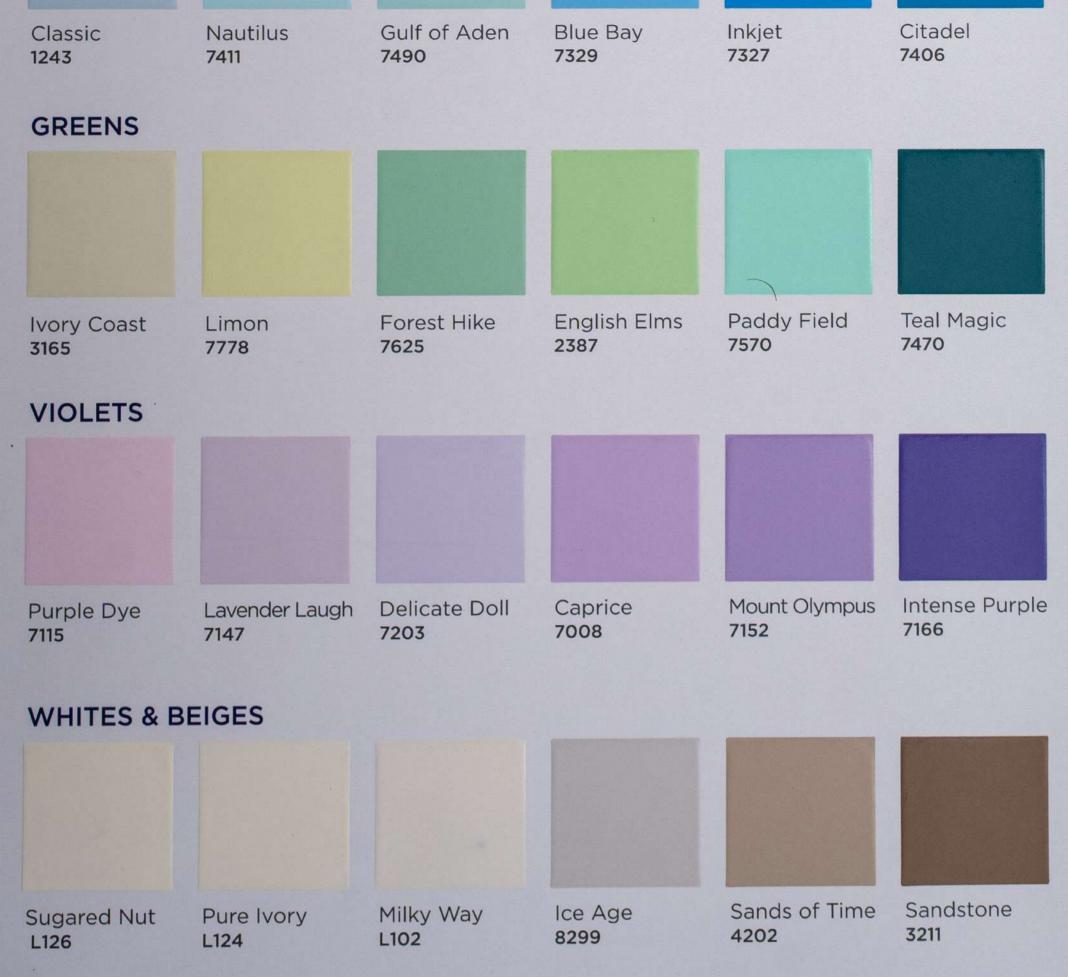

## INTERIOR SHADES

| YELLOWS                      |                             |                            |                            |                             |                              |
|------------------------------|-----------------------------|----------------------------|----------------------------|-----------------------------|------------------------------|
|                              |                             |                            |                            |                             |                              |
| Yellow Gleam<br>7939         | Summer Dew<br>7867          | Wild Yellow<br>7865        | Sunlit Sand<br><b>7896</b> | Tons of Sun<br>7895         | Sporty Yellow<br><b>x104</b> |
| ORANGES                      |                             |                            |                            |                             |                              |
|                              |                             |                            |                            |                             |                              |
| Valley Flower<br><b>8530</b> | Orange Frost<br><b>7978</b> | Coral Beach<br><b>7969</b> | Martian Sky<br><b>7952</b> | Orange Spark<br><b>7951</b> | Orange Appeal<br><b>7949</b> |
|                              |                             |                            |                            |                             |                              |
| REDS                         |                             |                            |                            |                             |                              |
|                              |                             |                            |                            |                             |                              |
| Tinge of Rose<br>8084        | Flawless Peach<br>8011      | Baby Blush<br><b>8138</b>  | Popsicle<br>8025           | Rosy Coral<br>8031          | Sunrise<br>0526              |

#### EXTERIOR SHADES

| REDS                |                             |                             |                           |                              |                      |
|---------------------|-----------------------------|-----------------------------|---------------------------|------------------------------|----------------------|
|                     |                             |                             |                           |                              |                      |
| First Dawn<br>8131  | Rose Bud<br>8035            | Rose Debut<br>8082          | Pink Crush<br>8033        | Early Bloom<br>9408          | Timber Ridge<br>8633 |
| ORANGES             |                             |                             |                           |                              |                      |
|                     |                             |                             |                           |                              |                      |
| Coral Rocks<br>8019 | Orange Frost<br><b>7978</b> | Orange Essence<br>8009      | Mango Duet<br><b>7977</b> | Coral coast<br>8016          | Canyon Sun<br>7983   |
| YELLOWS             |                             |                             |                           |                              |                      |
|                     |                             |                             |                           |                              |                      |
| Desert Sun<br>7938  | Candle Wick<br><b>7907</b>  | Yellow Scoop<br><b>7945</b> | Yellow Iris<br>7937       | Burnished Sun<br><b>7919</b> | Casablanca<br>7927   |
| GREENS              |                             |                             |                           |                              |                      |
|                     |                             |                             |                           |                              |                      |
| Seasonal View       | Flowing Green               | Divine Wine                 | Sweet Lime '              | Opaline Green                | Musk Melon           |