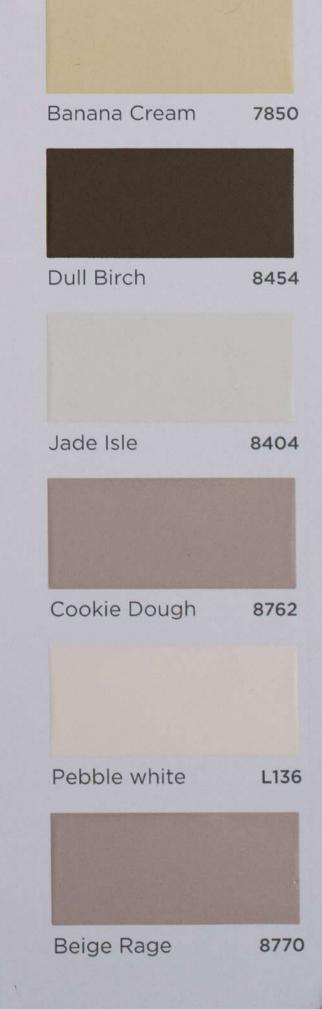

## INTERIOR SHADES

| YELLOWS                      |                             |                            |                            |                             |                              |
|------------------------------|-----------------------------|----------------------------|----------------------------|-----------------------------|------------------------------|
|                              |                             |                            |                            |                             |                              |
| Yellow Gleam<br>7939         | Summer Dew<br>7867          | Wild Yellow<br>7865        | Sunlit Sand<br><b>7896</b> | Tons of Sun<br>7895         | Sporty Yellow<br><b>x104</b> |
| ORANGES                      |                             |                            |                            |                             |                              |
|                              |                             |                            |                            |                             |                              |
| Valley Flower<br><b>8530</b> | Orange Frost<br><b>7978</b> | Coral Beach<br><b>7969</b> | Martian Sky<br><b>7952</b> | Orange Spark<br><b>7951</b> | Orange Appeal<br><b>7949</b> |
|                              |                             |                            |                            |                             |                              |
| REDS                         |                             |                            |                            |                             |                              |
|                              |                             |                            |                            |                             |                              |
| Tinge of Rose<br>8084        | Flawless Peach<br>8011      | Baby Blush<br><b>8138</b>  | Popsicle<br>8025           | Rosy Coral<br>8031          | Sunrise<br>0526              |