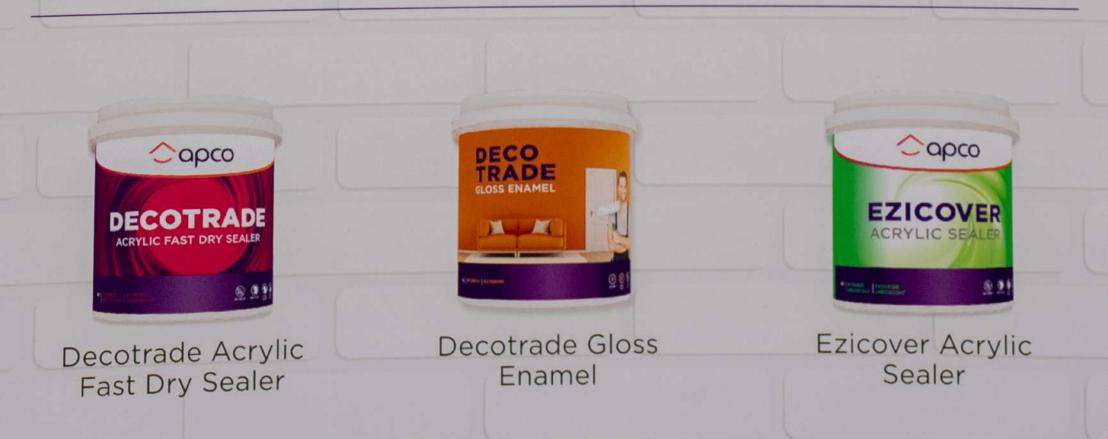

### ENAMELS

Decor Gloss Enamel, Decotrade Gloss Enamel, and Ezicover Gloss Enamel are classic oil based professional range enamels designed for high traffic areas. Suitable for all interior and exterior timber, masonry and metal applications where a durable finish is desired.