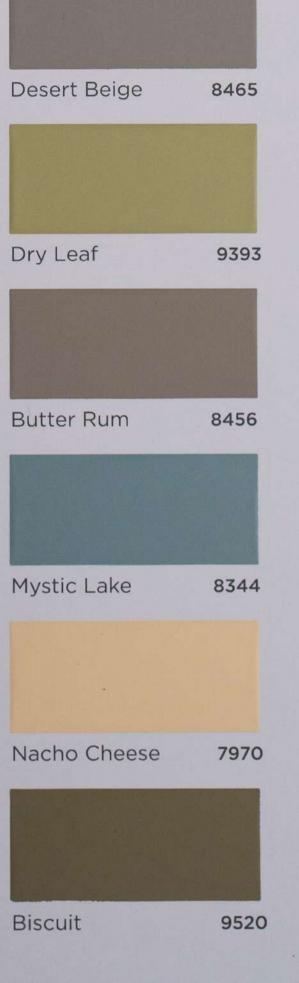

## INTERIOR SHADES

| YELLOWS                      |                             |                            |                            |                             |                              |
|------------------------------|-----------------------------|----------------------------|----------------------------|-----------------------------|------------------------------|
|                              |                             |                            |                            |                             |                              |
| Yellow Gleam<br>7939         | Summer Dew<br>7867          | Wild Yellow<br>7865        | Sunlit Sand<br><b>7896</b> | Tons of Sun<br>7895         | Sporty Yellow<br><b>x104</b> |
| ORANGES                      |                             |                            |                            |                             |                              |
|                              |                             |                            |                            |                             |                              |
| Valley Flower<br><b>8530</b> | Orange Frost<br><b>7978</b> | Coral Beach<br><b>7969</b> | Martian Sky<br><b>7952</b> | Orange Spark<br><b>7951</b> | Orange Appeal<br><b>7949</b> |
|                              |                             |                            |                            |                             |                              |
| REDS                         |                             |                            |                            |                             |                              |
|                              |                             |                            |                            |                             |                              |
| Tinge of Rose<br>8084        | Flawless Peach<br>8011      | Baby Blush<br><b>8138</b>  | Popsicle<br>8025           | Rosy Coral<br>8031          | Sunrise<br>0526              |