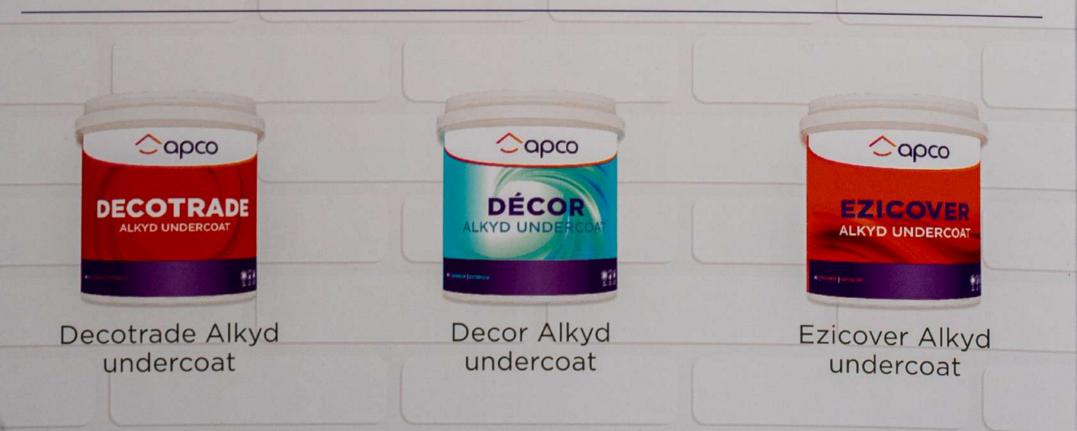

| Musk Melon           |



## POPULAR EXTERIOR COLOUR COMBINATIONS







| Shredded Wheat | 7931 |  |
|----------------|------|--|
|                |      |  |
| Sonnet         | L146 |  |
|                |      |  |
| Quiet Hour     | 8410 |  |
|                |      |  |
| Cream          | 0307 |  |
|                |      |  |
| Orange Silk    | 7999 |  |
|                |      |  |
| Soft Glow      | 0952 |  |





### ENAMELS

Decor Gloss Enamel, Decotrade Gloss Enamel, and Ezicover Gloss Enamel are classic oil based professional range enamels designed for high traffic areas. Suitable for all interior and exterior timber, masonry and metal applications where a durable finish is desired.







# EZICOVER

DÉCOR

DECO

#### FOR OPTIMUM PERFORMANCE, USE THE RECOMMENDED UNDERCOATS



# EMULSIONS

Decor interior/exterior acrylic, Decotrade interior/exterior acrylic and Ezicover interior/exterior acrylic finish are a range of affordable water based wall paints ideal for quick application when cost is a priority.





## FOR OPTIMUM PERFORMANCE, USE THE RECOMMENDED UNDERCOATS



# High Standards Of Quality



#### SURFACE PREPARATION

Remove all dirt, grease and other contaminants. If some mould or fungus is present on the surface, wash it with a commercially available bleaching agent and then treat with antifungal solution. New masonry surfaces must be allowed to cure completely. It is recommended to allow 28 days as the curing time for new masonry surfaces. For filling cracks use APCO Interior/Exterior wall putty or Cement sand mixture in 1:3 proportion. Remove rust w