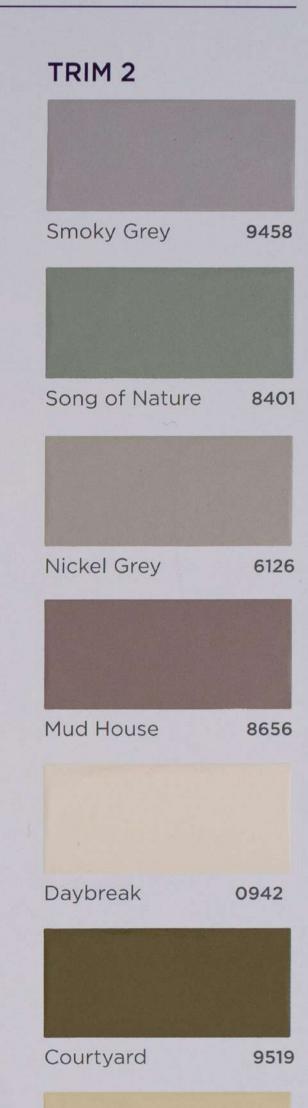

## INTERIOR SHADES

| YELLOWS                      |                             |                            |                            |                             |                              |
|------------------------------|-----------------------------|----------------------------|----------------------------|-----------------------------|------------------------------|
|                              |                             |                            |                            |                             |                              |
| Yellow Gleam<br>7939         | Summer Dew<br>7867          | Wild Yellow<br>7865        | Sunlit Sand<br><b>7896</b> | Tons of Sun<br>7895         | Sporty Yellow<br><b>x104</b> |
| ORANGES                      |                             |                            |                            |                             |                              |
|                              |                             |                            |                            |                             |                              |
| Valley Flower<br><b>8530</b> | Orange Frost<br><b>7978</b> | Coral Beach<br><b>7969</b> | Martian Sky<br><b>7952</b> | Orange Spark<br><b>7951</b> | Orange Appeal<br><b>7949</b> |
|                              |                             |                            |                            |                             |                              |
| REDS                         |                             |                            |                            |                             |                              |
|                              |                             |                            |                            |                             |                              |
| Tinge of Rose<br>8084        | Flawless Peach<br>8011      | Baby Blush<br><b>8138</b>  | Popsicle<br>8025           | Rosy Coral<br>8031          | Sunrise<br>0526              |