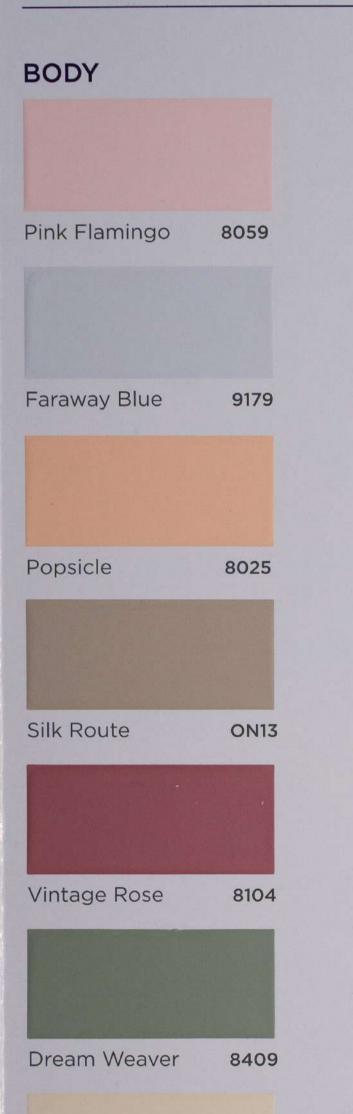

## INTERIOR SHADES

| YELLOWS                      |                             |                            |                            |                             |                              |
|------------------------------|-----------------------------|----------------------------|----------------------------|-----------------------------|------------------------------|
|                              |                             |                            |                            |                             |                              |
| Yellow Gleam<br>7939         | Summer Dew<br>7867          | Wild Yellow<br>7865        | Sunlit Sand<br><b>7896</b> | Tons of Sun<br>7895         | Sporty Yellow<br><b>x104</b> |
| ORANGES                      |                             |                            |                            |                             |                              |
|                              |                             |                            |                            |                             |                              |
| Valley Flower<br><b>8530</b> | Orange Frost<br><b>7978</b> | Coral Beach<br><b>7969</b> | Martian Sky<br><b>7952</b> | Orange Spark<br><b>7951</b> | Orange Appeal<br><b>7949</b> |
|                              |                             |                            |                            |                             |                              |
| REDS                         |                             |                            |                            |                             |                              |
|                              |                             |                            |                            |                             |                              |
| Tinge of Rose<br>8084        | Flawless Peach<br>8011      | Baby Blush<br><b>8138</b>  | Popsicle<br>8025           | Rosy Coral<br>8031          | Sunrise<br>0526              |