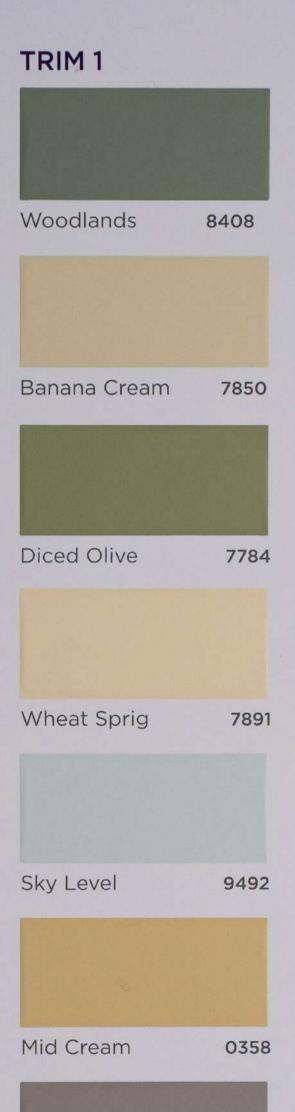

## INTERIOR SHADES

| YELLOWS                      |                             |                            |                            |                             |                              |
|------------------------------|-----------------------------|----------------------------|----------------------------|-----------------------------|------------------------------|
|                              |                             |                            |                            |                             |                              |
| Yellow Gleam<br>7939         | Summer Dew<br>7867          | Wild Yellow<br>7865        | Sunlit Sand<br><b>7896</b> | Tons of Sun<br>7895         | Sporty Yellow<br><b>x104</b> |
| ORANGES                      |                             |                            |                            |                             |                              |
|                              |                             |                            |                            |                             |                              |
| Valley Flower<br><b>8530</b> | Orange Frost<br><b>7978</b> | Coral Beach<br><b>7969</b> | Martian Sky<br><b>7952</b> | Orange Spark<br><b>7951</b> | Orange Appeal<br><b>7949</b> |
|                              |                             |                            |                            |                             |                              |
| REDS                         |                             |                            |                            |                             |                              |
|                              |                             |                            |                            |                             |                              |
| Tinge of Rose<br>8084        | Flawless Peach<br>8011      | Baby Blush<br><b>8138</b>  | Popsicle<br>8025           | Rosy Coral<br>8031          | Sunrise<br>0526              |